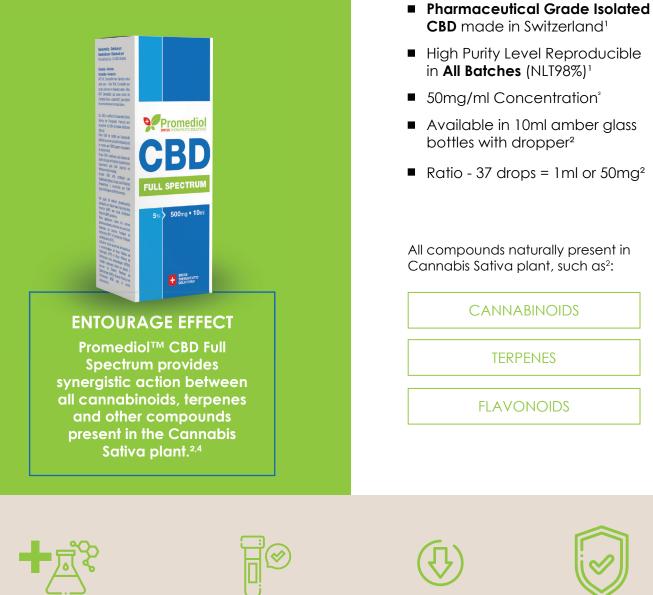

### **PROMEDIOL™ CBD FULL SPECTRUM**

Extract 100% natural.

made from cannabis

inflorescences only<sup>1</sup>

Swiss

technology<sup>3</sup>

Excellent safety profile<sup>2</sup>

Low level

of TCH

**(≤0,2%)**<sup>1,2</sup>