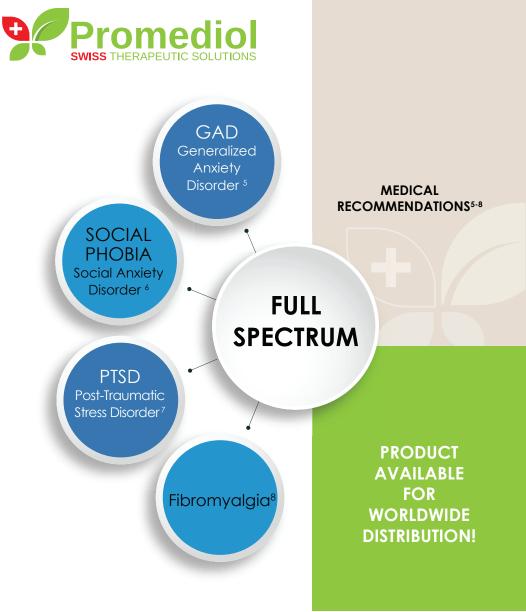

## SUGGESTED DOSAGE<sup>5-8</sup>

#### GAD⁵

- Start with 1mg/kg per day
- Staggered adjustment of 0.5mg/kg per day, up to a variation from 2mg to 5mg per day
- Maximum dose of 5mg/kg per day

#### **SOCIAL PHOBIA<sup>6</sup>**

- Start with 2.5mg/kg per day
- Staggered adjustment of 1.5mg/kg per day, up to a variation from 5mg to 10mg per day
- Maximum dose of 10mg/kg per day

#### PTSD<sup>7</sup>

- Start with 1mg/kg per day
- Staggered adjustment of 0.5mg/kg per day, up to a variation from 2mg to 5mg per day
- Maximum dose of 5mg/kg per day

#### **FIBROMYALGIA<sup>8</sup>**

- Start with 50mg/day in a single dose
- Adjustment of 50mg within 3 to 5 days interval
- Maximum dose of 600mg per day, divided in 2 to 3 times a day

Your doctor or health practitioner is the only professional who can determine the indications and restrictions for the use of PromedioI<sup>™</sup> CBD Full Spectrum and also propose adjustments in the dosage. Always talk to a doctor. Never self-medicate!